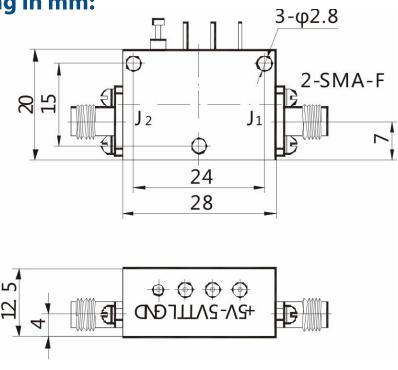

## **SPST Absorptive PIN Switch**

950-1950MHz

**Outline Drawing in mm:** 

| RF Parameters   |                                |
|-----------------|--------------------------------|
| Frequency Range | 950-1950MHz                    |
| Isolation       | 80dB min.                      |
| Insertion Loss  | 1.2dB typ., 1.4dB max.         |
| VSWR            | 1.6 max.                       |
| Switching Time  | 100nS max.                     |
| Operating Power | 0.1W, Peak 1W max.             |
| Power Supply    | +5V/50mA: -5/30mA              |
| Control Logic   | Single TTL, '0' = ON, '1'= OFF |
|                 | 2.4V <" 1"<5V, 0V < "O"< 0.8V  |
| Temperature     | -55 to 85°C                    |
| Connectors      | SMA Female                     |